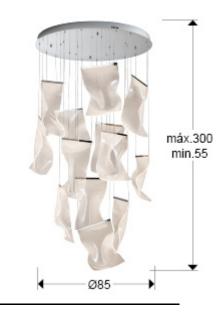

#### SIZES

Sizes: Ø 85.0 ‡ 40.0 cm Height when installed: 55.0/ max. 300.0 cm Weight: 10.5 Kg