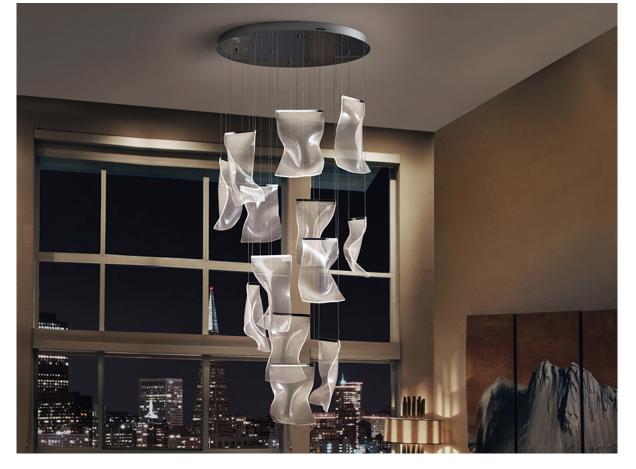

# Velos II 609647NB

Pendants

Lamp made of chromed metal and microprinted methacrylate molded shades. LED lighting. DIMMABLE, control by BLUETOOTH, with APP for smartphone. 63W 3,780 Im 3.000K

This lamp is supplied with GRAVITY TOGGLES, to improve ceiling fixing.

#### SIZES

Sizes: Ø 85.0 ‡ 40.0 cm Height when installed: 55.0/ max. 300.0 cm Weight: 10.5 Kg